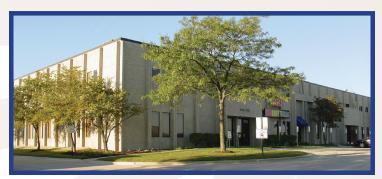

## **OFFICE & WAREHOUSE**

## Featuring:

- Build To Suits With Upgrade Office Finishes
- Units From 2,460 to 16,000 Sq. Ft.
- Individual Entrances
- 16'-22' Ceiling Clearance
- Drive-In Doors and Truck Docks
- Fully Sprinklered
- DSL & T-1 Comcast Capability
- On Site Manned Security & Camera Surveillance
- Catch Basins and Triple Trap Tanks