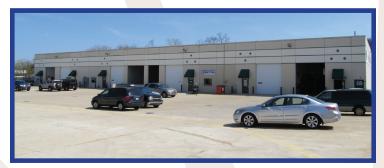

## **WAREHOUSE BUILDINGS**

### **Featuring:**

- Insulated, Precast Concrete Construction
- Air-Conditioned Offices With Gas Heated Warehouses
- Front and Rear 12' X 14' Overhead Doors
- Depressed Dock Available
- 3 Phase, 200AMP Electrical Service Or More