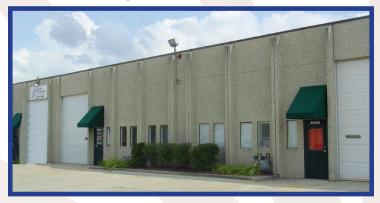

## **WAREHOUSE BUILDINGS**

### **Featuring:**

- Insulated, Precast Concrete Construction
- Air-Conditioned Offices With Gas Heated Warehouses
- Front and Rear 12' X 14' Overhead Doors
- Depressed Dock Available
- 3 Phase, 200AMP Electrical Service Or More