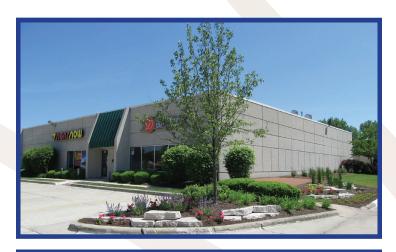

## **OFFICE & WAREHOUSE**

## Featuring:

- Build To Suits With Upgrade Office Finishes
- Units From 2,460 to 16,000 Sq. Ft.
- Individual Entrances
- 16'-22' Ceiling Clearance
- Drive-In Doors and Truck Docks
- Fully Sprinklered
- DSL & T-1 Comcast Capability
- On Site Manned Security & Camera Surveillance
- Catch Basins and Triple Trap Tanks